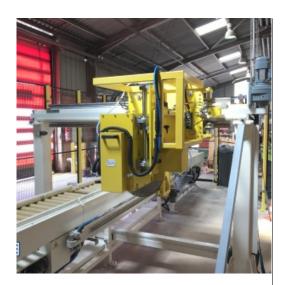

### **Description fonctionnelle :**

- Automatic feeding of products.
- Product library, lengthwise and multi-cut.
- Automatic adjustment of the cutting length.
- Possible inclination of the blade at 45 ° for slanting cuts.
- Multipoint bridging while cutting.
- Adjustable cutting speed.
- Automatic lubrication during cutting.
- Evacuation and recomposition of batches after cutting.

#### **Description technique :**

Adjustable cutting speed by frequency converter. Product length: 400 to 1500mm. Product width: 200 to 400mm. Thickness produced: 25 to 170mm (in vertical section). Diameter of diamond blade: 500mm.