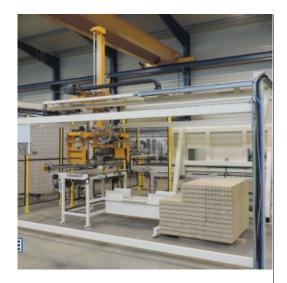

## **LINEN HOLDS REMOVAL**

Référence: FTM486

Placing on linen holds of heavy parcels. (Stacks of plaster, partitions)

## **Description fonctionnelle:**

- Unstacking of bundles of holds stored on a pallet.
- Cutting and recovering the link.
- Separation of fagots of holds.
- Bonding holds.
- Distribution of holds according to the calibration plan of the library.
- The pile of drywall is deposited by the driver on the holds.

## **Description technique:**

Cadence: 8 holds in 2 min 30s. Stall Package: Length 2400 to 3200 mm. Width 600 to 1200 mm. Weight: 2500 kg maximum